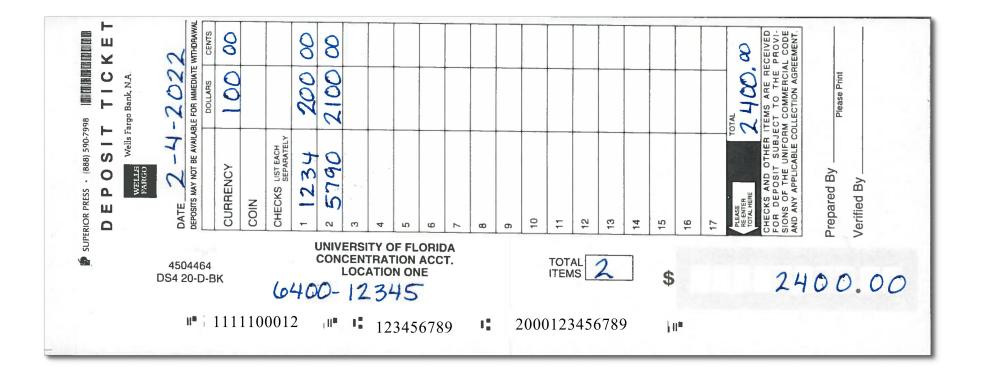

### **Deposit Tickets**

### **Key Points**

Complete your own deposit ticket and deposit Deposit Cash/Checks together on one deposit ticket

Ensure the date E on the deposit ticket is the same date the deposit will be processed at the bank

Enter deposit in myUFL before bringing to the branch

Bring deposit to Wells Fargo branch cutoff for same day credit determined by branch hours of operation

| 🖢 su                                                                                                                                 | PERIOR PRESS · (888) 590-79                                        |                 | KET              |
|--------------------------------------------------------------------------------------------------------------------------------------|--------------------------------------------------------------------|-----------------|------------------|
|                                                                                                                                      | Wells Fa                                                           | argo Bank, N.A. | K E I            |
|                                                                                                                                      | WELLS<br>FARGO                                                     |                 |                  |
| 4504464<br>DS4 20-D-BK                                                                                                               | DATE 2-4                                                           | -202            | 2                |
| 14464<br>10-D-[                                                                                                                      | DEPOSITS MAY NOT BE AVAILAB                                        | DOLLARS         | WITHDRAWAL CENTS |
| III.                                                                                                                                 | CURRENCY                                                           | 100             | 00               |
| <sup>34</sup><br>-вк <mark>640</mark><br>1111100012                                                                                  | COIN                                                               |                 |                  |
| UNIVERSITY OF F<br>CONCENTRATION C<br>LOCATION C<br>LOCATION C<br>LOCATION C<br>LOCATION C<br>LOCATION C<br>LOCATION C<br>LOCATION C | CHECKS LIST EACH<br>SEPARATELY                                     |                 |                  |
| ~                                                                                                                                    | 1 1234                                                             | 200             | 00               |
|                                                                                                                                      | 2 5790                                                             | 2100            | 00               |
|                                                                                                                                      | 3                                                                  |                 |                  |
| UNIVERSITY OF FLORIDA<br>CONCENTRATION ACCT.<br>LOCATION ONE<br>D- 12345                                                             | 4                                                                  |                 |                  |
| Y OF FLORIDA<br>RATION ACCT.<br>TION ONE<br>345<br>123456789                                                                         | 5                                                                  |                 |                  |
| 56                                                                                                                                   | 6                                                                  |                 |                  |
| 789                                                                                                                                  | 7                                                                  |                 |                  |
|                                                                                                                                      | 8                                                                  |                 |                  |
| N                                                                                                                                    | 9                                                                  |                 |                  |
| 2000                                                                                                                                 | 10                                                                 |                 |                  |
| ITEMS<br>0123                                                                                                                        | 11                                                                 |                 |                  |
| 123456789                                                                                                                            | 12                                                                 |                 |                  |
| 267                                                                                                                                  | 13                                                                 |                 |                  |
| 687                                                                                                                                  | 14                                                                 |                 |                  |
| \$                                                                                                                                   | 15                                                                 |                 |                  |
| -                                                                                                                                    | 16                                                                 |                 |                  |
|                                                                                                                                      | 17                                                                 |                 |                  |
|                                                                                                                                      | PLEASE<br>RE-ENTER<br>TOTAL VERE                                   | 2400            | OD               |
| 1                                                                                                                                    | CHECKS AND OTHER I                                                 | TEMS ARE RE     | CEIVED           |
| 21                                                                                                                                   | FOR DEPOSIT SUBJE<br>SIONS OF THE UNIFORM<br>AND ANY APPLICABLE CO | M COMMERCIA     | L CODE           |
| 2                                                                                                                                    | Description                                                        |                 |                  |
| 2400.00                                                                                                                              | Prepared By                                                        | Please Print    |                  |
| 0                                                                                                                                    | Verified By                                                        |                 |                  |
| 0                                                                                                                                    |                                                                    |                 |                  |
|                                                                                                                                      |                                                                    |                 |                  |