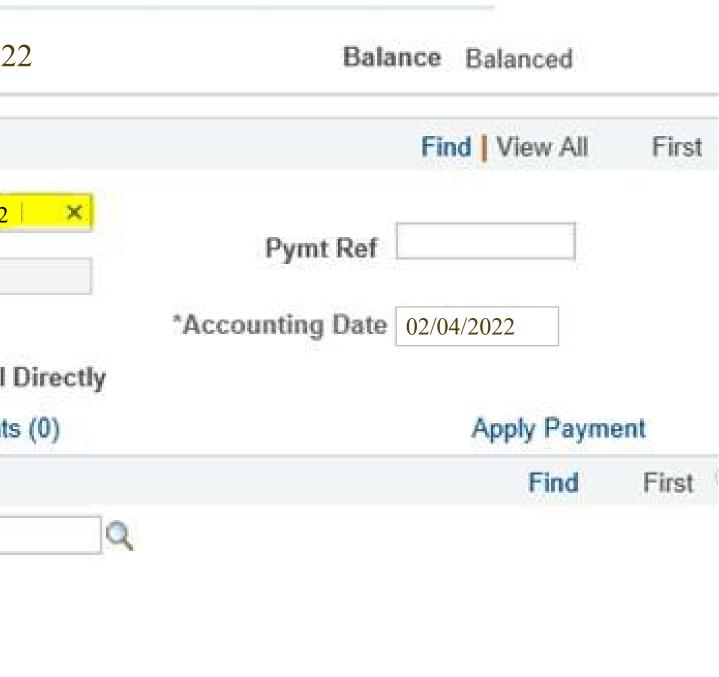

#### Clines

| Totals Payments                                                  |          |                              |         |                                                 |
|------------------------------------------------------------------|----------|------------------------------|---------|-------------------------------------------------|
| Unit                                                             | 6400     | Deposit                      | ID NEXT |                                                 |
| *Accounting Date<br>*Bank Code<br>*Bank Account<br>*Deposit Type | WFB WFB  | <mark>itration</mark><br>)ep |         | Control Curr<br>Format Curr<br>Rate<br>Exchange |
| Control Totals                                                   |          |                              |         | Control Data                                    |
| Control Total Amount                                             | 2,400.00 | *Count                       | 1       | *Rec                                            |
| Entered Total Amount                                             | 5,000.00 | Count                        | 1       | *En                                             |
| Difference Amount                                                | 0.00     | Count                        | 0       | P                                               |
| Posted Total Amount                                              | 0.00     | Count                        | 0       | Assi                                            |
| Journalled Total Amount                                          | 0.00     | Count                        | 0       |                                                 |

Totals | Payments

### **Key Points**

Deposit Cash/Checks together in myUFL Enter the deposit in myUFL before delivering to Wells Fargo Make myUFL deposits to Concentration Account (0006) rather than Vault (UFV)

Enter the deposit ticket number as the Payment ID in myUFL Write the deposit unit and deposit ID from myUFL on your deposit ticket