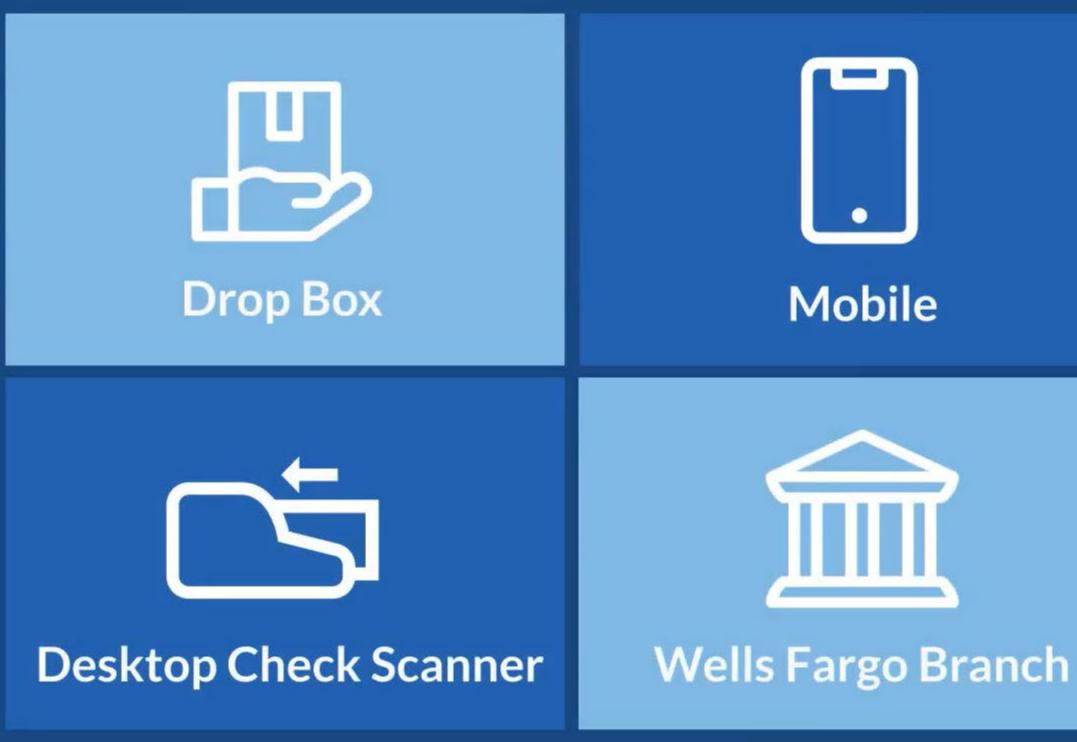

# WELLS FARGO BRANCH DEPOSIT

Let's take a look at this new process

#### **UF** Finance & Accounting UNIVERSITY of FLORIDA

Part 1: Key Benefits Part 2: Purpose **Part 3: Prepare Deposit for Branch Part 4: Record Deposit in myUFL** Part 5: Next Steps

## Agenda



### Key Benefits

- Deposit directly to Wells Fargo branch
- Not required with deposit:
  - Deposit transmittal form
  - Lockable canvas bag and/or envelopes

#### End Goal

- deposit options
- envelopes

• Cash and checks can be combined into a single deposit

• Transition all units to at least one of the six new

• Discontinue use of lockable canvas bags and/or



## reduce efficient and time accurate 0

### enhance customer experience



## Deposit Options





## **State** Armored Courier



### Starter Kit

### **Deposit Tickets**

## Prepare Deposit for Wells Fargo Branch



### **Key Points**



Complete your own deposit ticket and deposit Deposit Cash/Checks together on one deposit ticket

Ensure the date E on the deposit ticket is the same date the deposit will be processed at the bank

Enter deposit in myUFL before bringing to the branch

Bring deposit to Wells Fargo branch cutoff for same day credit determined by branch hours of operation



| 🖢 su                                                                                                                                 | PERIOR PRESS · (888) 590-79                                        |                 | KET              |
|------------------------------------------------------