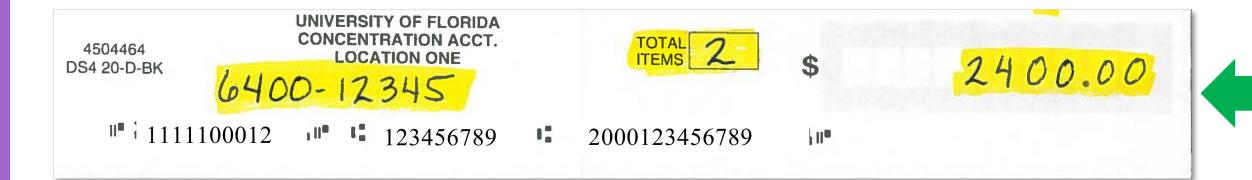

### **Key Points**

Complete your own deposit ticket and deposit Deposit Cash/Checks together on one deposit ticket

Ensure the date E on the deposit ticket is the same date the deposit will be processed at the bank

Enter deposit in myUFL before bringing to the branch

Bring deposit to Wells Fargo branch cutoff for same day credit determined by branch hours of operation

| 🖢 su                                                                                                                                 | PERIOR PRESS · (888) 590-79                                        |                 | KET              |
|--------------------------------------------------------------------------------------------------------------------------------------|--------------------------------------------------------------------|-----------------|------------------|
|                                                                                                                                      | Wells Fa                                                           | argo Bank, N.A. | K E I            |
|                                                                                                                                      | WELLS<br>FARGO                                                     |                 |                  |
| 4504464<br>DS4 20-D-BK                                                                                                               | DATE 2-4                                                           | -202            | 2                |
| 14464<br>10-D-[                                                                                                                      | DEPOSITS MAY NOT BE AVAILAB                                        | DOLLARS         | WITHDRAWAL CENTS |
| III.                                                                                                                                 | CURRENCY                                                           | 100             | 00               |
| <sup>34</sup><br>-вк <mark>640</mark><br>1111100012                                                                                  | COIN                                                               |                 |                  |
| UNIVERSITY OF F<br>CONCENTRATION C<br>LOCATION C<br>LOCATION C<br>LOCATION C<br>LOCATION C<br>LOCATION C<br>LOCATION C<br>LOCATION C | CHECKS LIST EACH<br>SEPARATELY                                     |                 |                  |
| ~                                                                                                                                    | 1 1234                                                             | 200             | 00               |
|                                                                                                                                      | 2 5790                                                             | 2100            | 00               |
|                                                                                                                                      | 3                                                                  |                 |                  |
| UNIVERSITY OF FLORIDA<br>CONCENTRATION ACCT.<br>LOCATION ONE<br>D- 12345                                                             | 4                                                                  |                 |                  |
| Y OF FLORIDA<br>RATION ACCT.<br>TION ONE<br>345<br>123456789                                                                         | 5                                                                  |                 |                  |
| 56                                                                                                                                   | 6                                                                  |                 |                  |
| 789                                                                                                                                  | 7                                                                  |                 |                  |
|                                                                                                                                      | 8                                                                  |                 |                  |
| N                                                                                                                                    | 9                                                                  |                 |                  |
| 2000                                                                                                                                 | 10                                                                 |                 |                  |
| ITEMS<br>0123                                                                                                                        | 11                                                                 |                 |                  |
| 123456789                                                                                                                            | 12                                                                 |                 |                  |
| 267                                                                                                                                  | 13                                                                 |                 |                  |
| 687                                                                                                                                  | 14                                                                 |                 |                  |
| \$                                                                                                                                   | 15                                                                 |                 |                  |
| -                                                                                                                                    | 16                                                                 |                 |                  |
|                                                                                                                                      | 17                                                                 |                 |                  |
|                                                                                                                                      | PLEASE<br>RE-ENTER<br>TOTAL VERE                                   | 2400            | OD               |
| 1                                                                                                                                    | CHECKS AND OTHER I                                                 | TEMS ARE RE     | CEIVED           |
| 21                                                                                                                                   | FOR DEPOSIT SUBJE<br>SIONS OF THE UNIFORM<br>AND ANY APPLICABLE CO | M COMMERCIA     | L CODE           |
| 2                                                                                                                                    | Description                                                        |                 |                  |
| 2400.00                                                                                                                              | Prepared By                                                        | Please Print    |                  |
| 0                                                                                                                                    | Verified By                                                        |                 |                  |
| 0                                                                                                                                    |                                                                    |                 |                  |
|                                                                                                                                      |                                                                    |                 |                  |

### **Key Points**

Deposit Cash/Checks together in myUFL Enter the deposit in myUFL before delivering to Wells Fargo Make myUFL deposits to Concentration Account (0006) rather than Vault (UFV)

Enter the deposit ticket number as the Payment ID in myUFL Write the deposit unit and deposit ID from myUFL on your deposit ticket