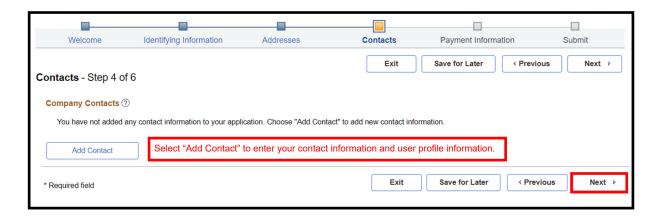

|        |
| ☐ Ordering Address                                                                                            |                         |           |                                   |                                               |            |        |
| Address for sending orders                                                                                    |                         |           |                                   |                                               |            |        |
|                                                                                                               |                         |           | Exit                              | Save for Later                                | ∢ Previous | Next → |

Step 4