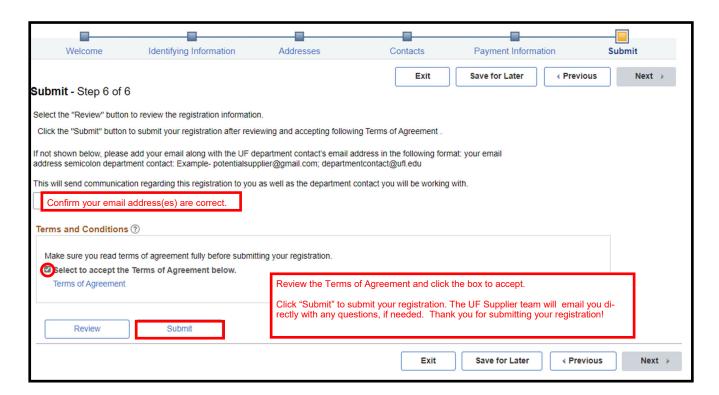

|        |
| ☐ Ordering Address                                                                                            |                         |           |                                   |                                               |            |        |
| Address for sending orders                                                                                    |                         |           |                                   |                                               |            |        |
|                                                                                                               |                         |           | Exit                              | Save for Later                                | ∢ Previous | Next → |

Step 4