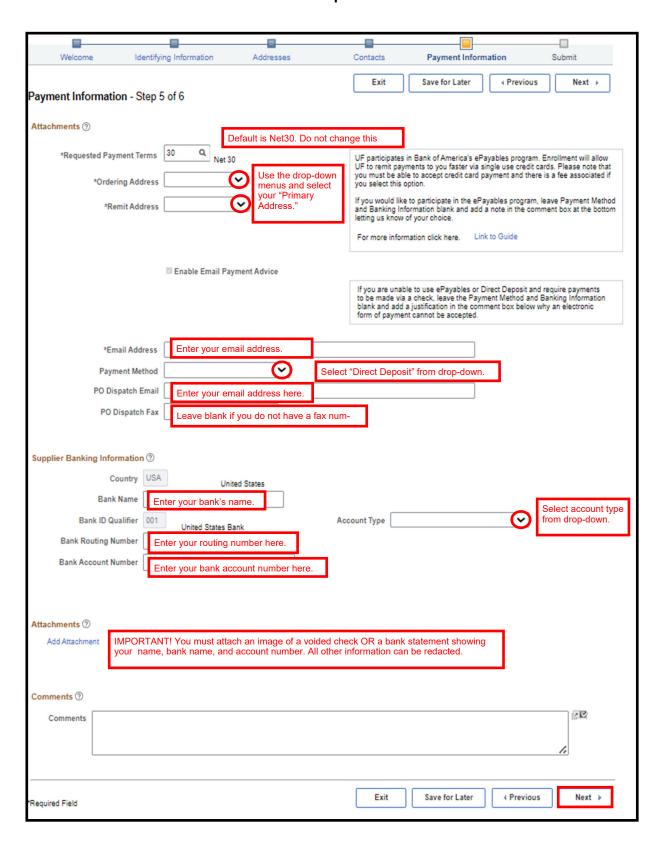

Welcome, new supplier!

Before you begin the registration process, please be sure to have the following documents available:

- 1) **Banking information**—provide <u>ONE</u> of the following:
  - Image of a voided check
  - Bank statement with your name, bank name, and account number (all other information may be redacted)
- 2) A completed Supplier Tax Information Form.

Please note: UF requires payment to suppliers via ACH or ePay.

To begin registration, navigate to the <u>UF Supplier Portal home page</u> and click the Supplier Portal Link. Select "New Supplier Registration."