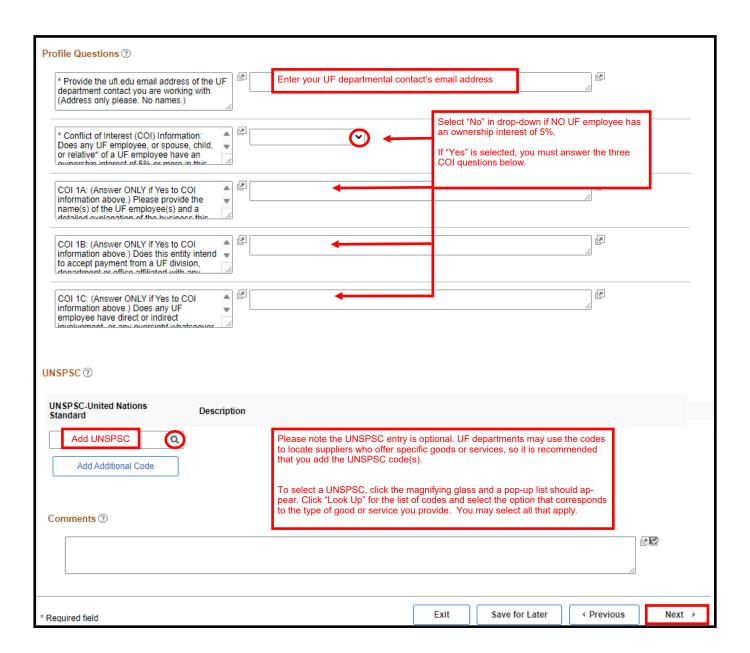

ication is for DOMESTIC (U.S.) SUPPLIERS ONLY. International suppliers should <u>not</u> complete the application and must reach out to <u>payroll-services@ufl.edu</u> for assistance.

Welcome, new supplier!

Before you begin the registration process, please be sure to have the following documents available:

- 1) **Banking information**—provide <u>ONE</u> of the following:
  - Image of a voided check
  - Bank statement with your name, bank name, and account number (all other information may be redacted)
- 2) A completed Supplier Tax Information Form.

Please note: UF requires payment to suppliers via ACH or ePay.

To begin registration, navigate to the <u>UF Supplier Portal home page</u> and click the Supplier Portal Link. Select "New Supplier Registration."







## Step 2 (continued)



| =                                                                                                             |                         |           |                                   |                                               |            |        |
|---------------------------------------------------------------------------------------------------------------|-------------------------|-----------|-----------------------------------|-----------------------------------------------|------------|--------|
| Welcome                                                                                                       | Identifying Information | Addresses | Contacts                          | Payment Information                           | n Sub      | mit    |
| Addresses - Step 3