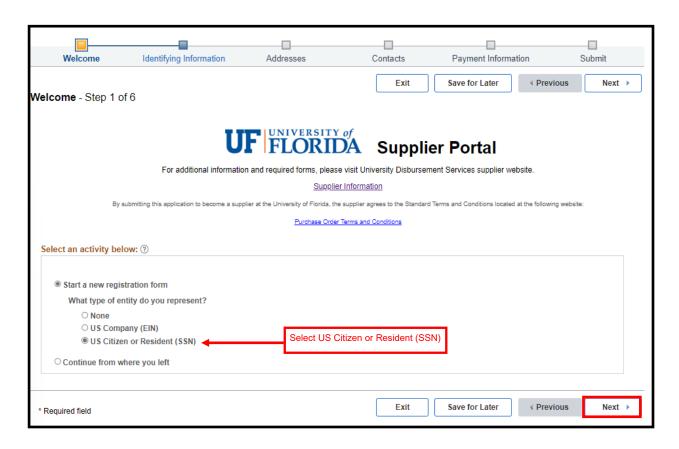

Please note: UF requires payment to suppliers via ACH or ePay.

To begin registration, navigate to the <u>UF Supplier Portal home page</u> and click the Supplier Portal Link. Select "New Supplier Registration."