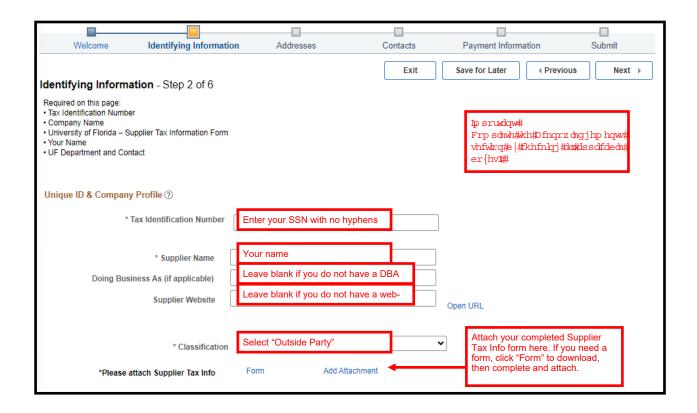

Welcome, new supplier!

Before you begin the registration process, please be sure to have the following documents available:

- 1) **Banking information**—provide <u>ONE</u> of the following:
  - Image of a voided check
  - Bank statement with your name, bank name, and account number (all other information may be redacted)
- 2) A completed Supplier Tax Information Form.