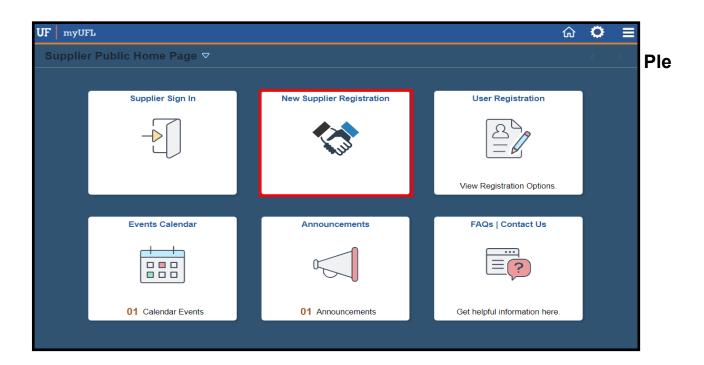

Please note: UF requires payment to suppliers via ACH or ePay.

To begin registration, navigate to the <u>UF Supplier Portal home page</u> and click the Supplier Portal Link. Select "New Supplier Registration."