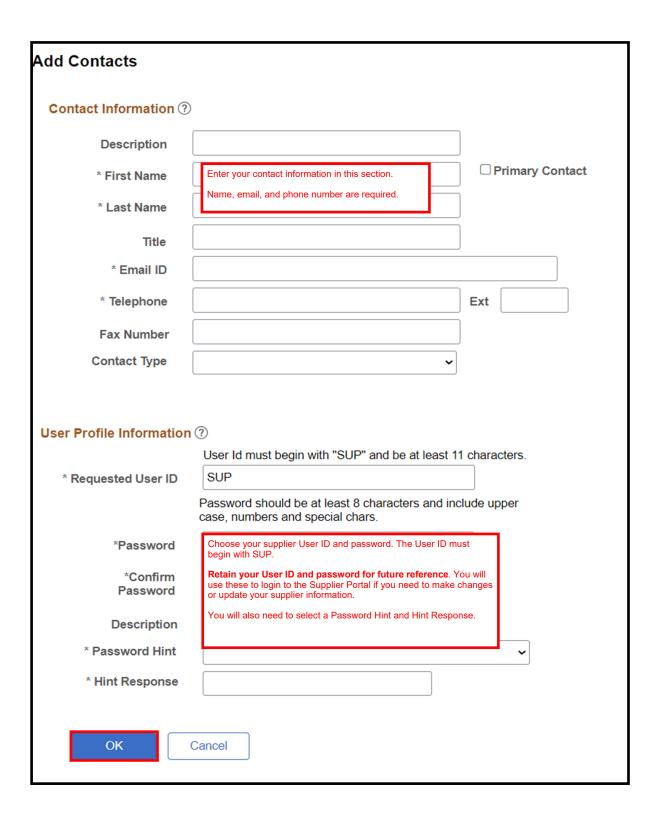

|        |
| ☐ Ordering Address                                                                                            |                         |           |                                   |                                               |            |        |
| Address for sending orders                                                                                    |                         |           |                                   |                                               |            |        |
|                                                                                                               |                         |           | Exit                              | Save for Later                                | ∢ Previous | Next → |

Step 4