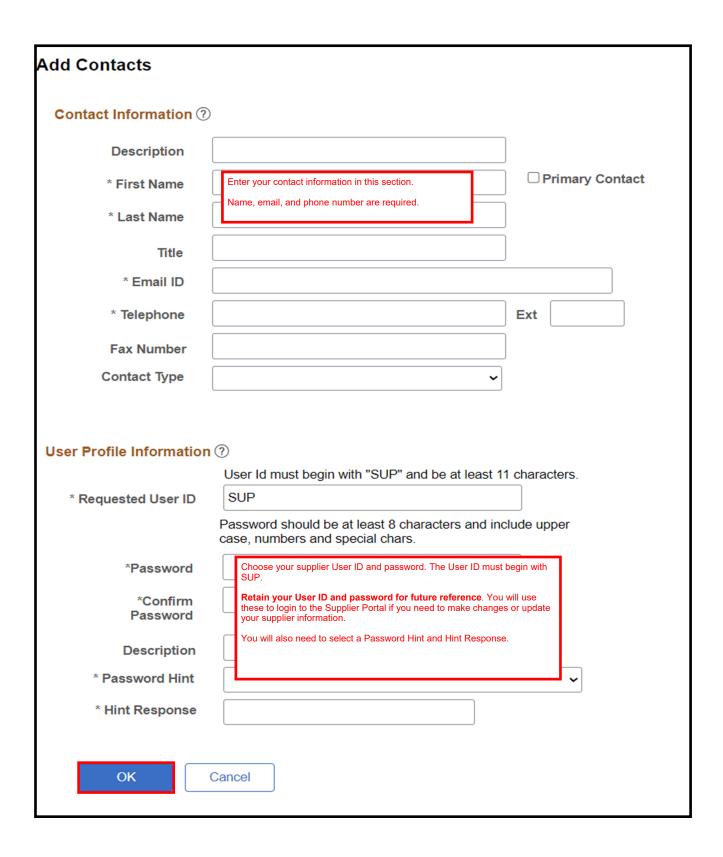

|           |                       |                        |                    |        |
| ☐ Ordering Address                                                                                            |                         |           |                       |                        |                    |        |
| Address for sending orders                                                                                    |                         |           |                       |                        |                    |        |
|                                                                                                               |                         |           | Exit                  | Save for Later         | <b>∢</b> Previous  | Next → |

Step 4