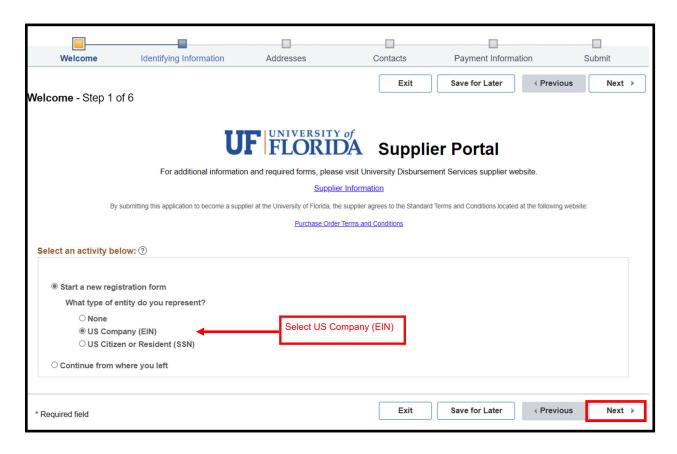

Please note: UF requires payment to suppliers via ACH or ePay.

To begin registration, navigate to the <u>UF Supplier Portal home page</u> and click the Supplier Portal Link. Select "New Supplier Registration."