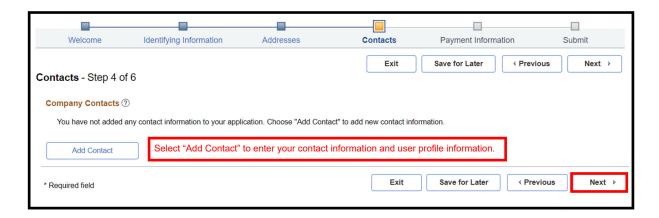

|           |                       |                        |                    |        |
| ☐ Ordering Address                                                                                            |                         |           |                       |                        |                    |        |
| Address for sending orders                                                                                    |                         |           |                       |                        |                    |        |
|                                                                                                               |                         |           | Exit                  | Save for Later         | <b>∢</b> Previous  | Next → |

Step 4