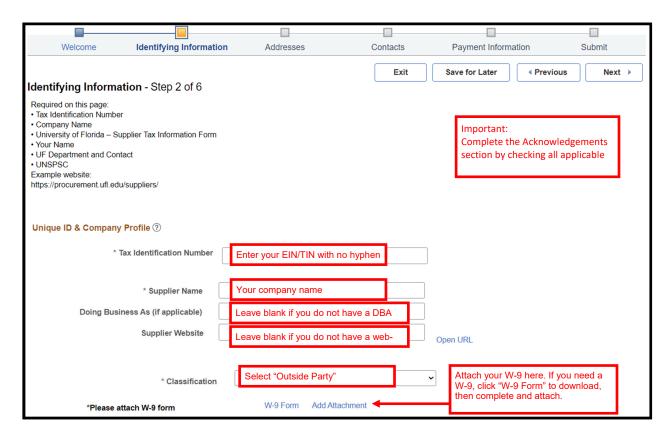

Welcome, new supplier!

Before you begin the registration process, please be sure to have the following documents available:

- 1) **Banking information**—provide <u>ONE</u> of the following:
  - Image of a voided check
  - Bank statement with your (business) name, bank name, and account number (all other information may be redacted)
- 2) A copy of your W-9 form