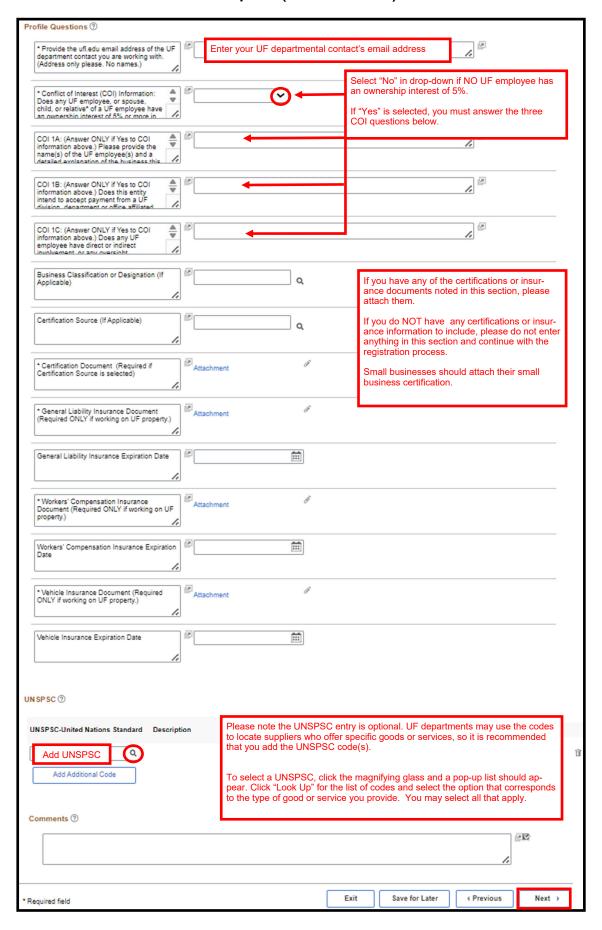

his application is for DOMESTIC (U.S.) SUPPLIERS ONLY. International suppliers should <u>not</u> complete the application and must reach out to <u>payroll-services@ufl.edu</u> for assistance.

Welcome, new supplier!

Before you begin the registration process, please be sure to have the following documents available:

- 1) **Banking information**—provide <u>ONE</u> of the following:
  - Image of a voided check
  - Bank statement with your (business) name, bank name, and account number (all other information may be redacted)
- 2) A copy of your W-9 form

Please note: UF requires payment to suppliers via ACH or ePay.

To begin registration, navigate to the <u>UF Supplier Portal home page</u> and click the Supplier Portal Link. Select "New Supplier Registration."







## Step 2 (continued)



| Welcome                                                                                                       | Identifying Information | Addresses | Contacts              | Payment Information    | on Sub             | mit    |
|---------------------------------------------------------------------------------------------------------------|-------------------------|-----------|-----------------------|------------------------|--------------------|--------|
| Addresses - Step 3                                                                                            | of 6                    |           | Exit                  | Save for Later         | ◆ Previous         | Next ▶ |
| Primary Address (W-9) ⑦