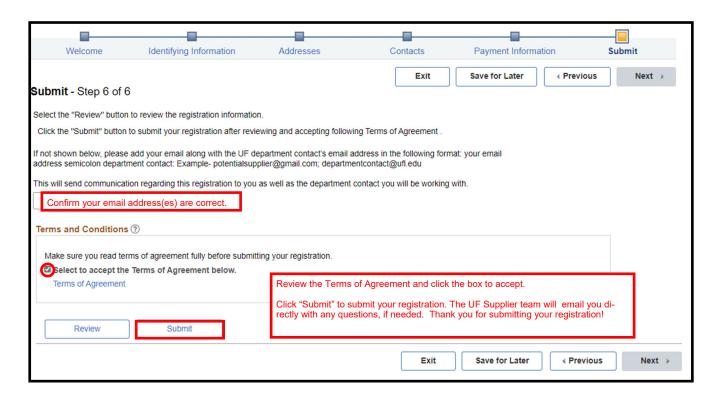

|                       |                        |                    |        |
| ☐ Ordering Address                                                                                            |                         |           |                       |                        |                    |        |
| Address for sending orders                                                                                    |                         |           |                       |                        |                    |        |
|                                                                                                               |                         |           | Exit                  | Save for Later         | <b>∢</b> Previous  | Next → |

Step 4