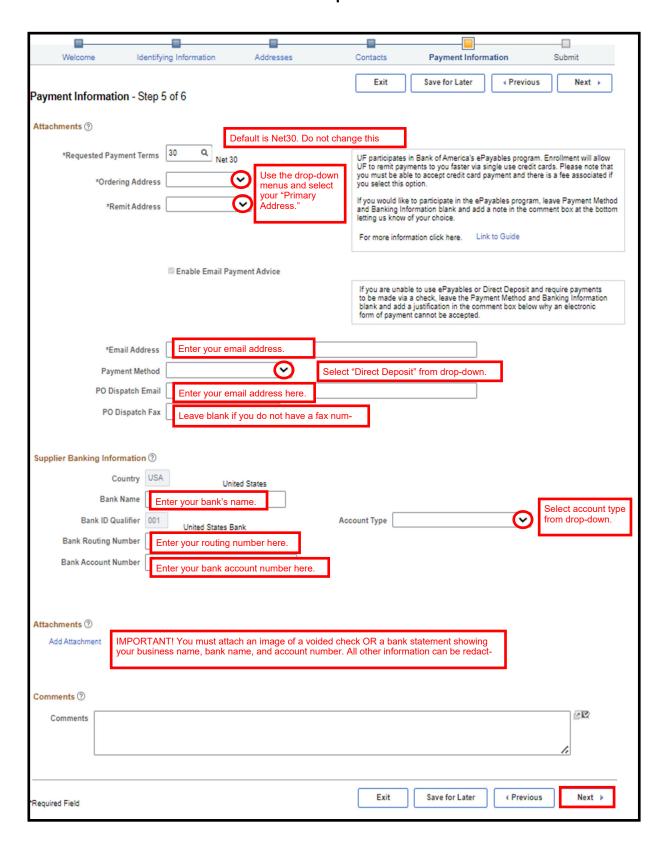

Welcome, new supplier!

Before you begin the registration process, please be sure to have the following documents available:

- 1) **Banking information**—provide <u>ONE</u> of the following:
  - Image of a voided check
  - Bank statement with your (business) name, bank name, and account number (all other information may be redacted)
- 2) A copy of your W-9 form

Please note: UF requires payment to suppliers via ACH or ePay.

To begin registration, navigate to the <u>UF Supplier Portal home page</u> and click the Supplier Portal Link. Select "New Supplier Registration."